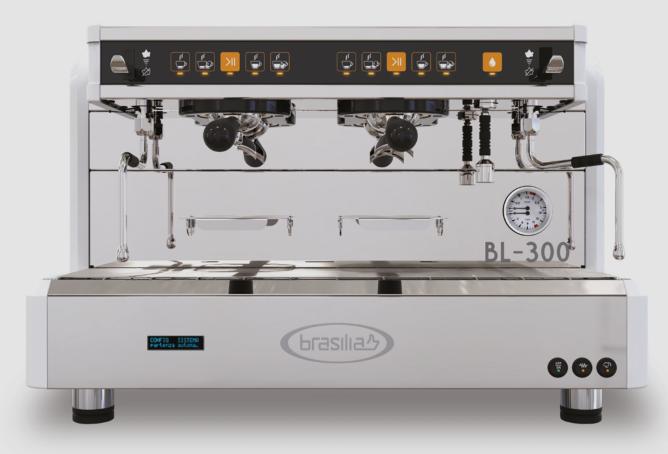

# The workload is lighter when everything is under control.

From preparation to extraction, BL-300 offers a simple, rapid and intuitive working experience. The barista is always in full control of the machine, and can instantly view and set all the operational parameters, easily programme dosage for consistent and uniform dispensing, manage milk frothing for the perfect texture, and easily adjust water temperature for excellent tea.

LCD DISPLAY: IN-MACHINE READING OF DATA
AND SETTING OF PARAMETERS. PROGRESSIVE
MILK TEXTURING CONTROL: MANAGEMENT OF
MILK TEXTURING. TEA CARE (OPTIONAL): HOT
WATER TEMPERATURE ADJUSTMENT. EASY
TAMPING: UNIFORM COFFEE PRESSING. QUICK
PROGRAMMABLE DOSES: QUICK PROGRAMMING
OF DOSAGE VOLUME. COFFEE CREAM LED LIGHTS:
LIGHTING UNDER THE UNIT ALLOWING DISPENSING
CONTROL. ADJUSTABLE HEIGHT: ADJUSTABLE
FEET ALLOW THE MACHINE TO BE INSTALLED ON
ANY SURFACE.