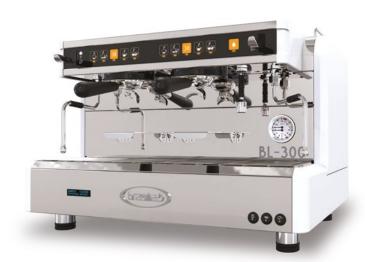

# BL-300 range

BL-3002 Gr

BL-3003 Gr

BL-300 2 Gr Tall Cup

BL-300 3 Gr Tall Cup

BL-300 2 Gr Compact Tall Cup

### 2 UNITS

| Dimensions mm / weight    | H 511 x L 725 x D 514/ 57 kg                  |
|---------------------------|-----------------------------------------------|
| Water wands / Steam wands | 1/2                                           |
| Cup holder capacity       | 43 cups Ø 65                                  |
| Boiler capacity           | 11                                            |
| Maximum installed power   | 3,200 W                                       |
| Power supply              | 380-415 V 3N 50/60 HZ / 220-240 V 1N 50/60 HZ |
| Water supply connection   | 3/8" F                                        |

### 3 UNITS

| Dimensions mm / weight    | H 511 x L 965 x D 514/ 77 kg                  |
|---------------------------|-----------------------------------------------|
| Water wands / Steam wands | 1/2                                           |
| Cup holder capacity       | 60 cups Ø 65                                  |
| Boiler capacity           | 17.5                                          |
| Maximum installed power   | 4,200 W                                       |
| Power supply              | 380-415 V 3N 50/60 HZ / 220-240 V 1N 50/60 HZ |
| Water supply connection   | 3/8" F                                        |